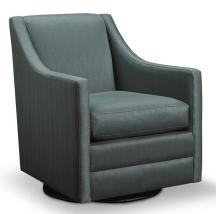

## Glen

208 Adesso

This modernized chair looks great from all angles. Swivel base allows you the freedom to face the conversation area or the TV. Eco-friendly construction. Certified sustainable, kilndried wood frame. Benchmade in Canada.

## Features

- Sinuous Spring System
- · Medium density soy-based polyfoam with fibre wrap seat
- Polyfibre filled back cushion
- Available in Fabric & Leather
- Accent Pillows not included

| SKU    | Item         | Length | Depth | Height | Arm Height | Seat Height | Seat Width | Seat Depth |
|--------|--------------|--------|-------|--------|------------|-------------|------------|------------|
| 208-24 | swivel chair | 27"    | 32"   | 34"    | 24"        | 19"         | 20"        | 22"        |